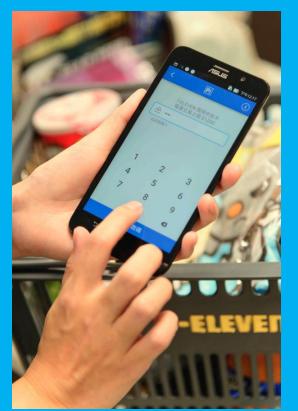

#### **了** 行動錢包

Pi pioneers on mobile barcode payment technology. Let Consumers can easily complete payment process at storefront with barcodes in their smartphones.

# Pi mobile wallet can be used in 5,000 physical stores in Taiwan