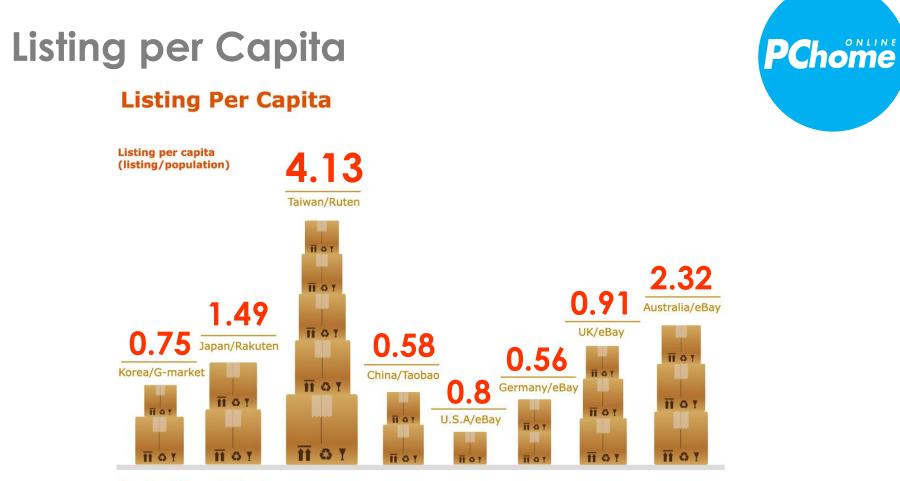

#### **PChomePay**支付連

Over 66,000,000 listings online payment can be made through PChome Pay, which is the largest Online payment service in Taiwan.