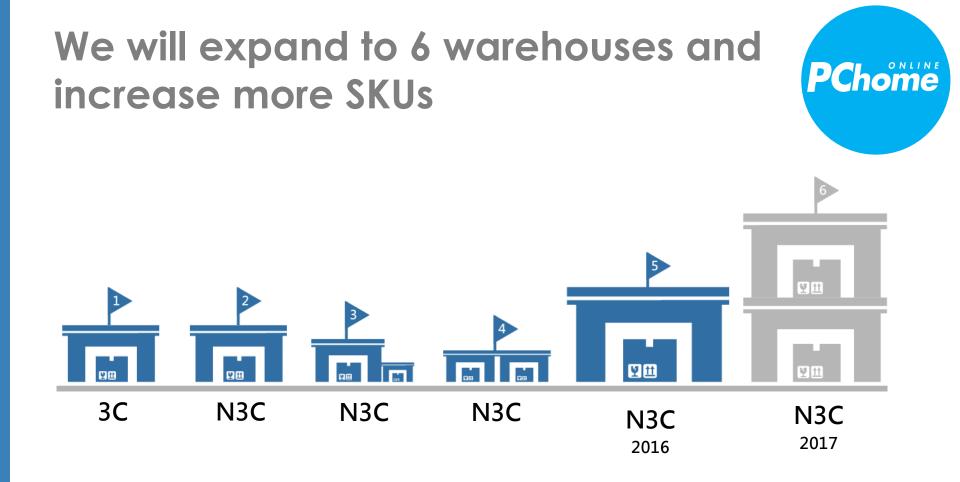

## PChome 24hr shipped 1,900,000 products across Taiwan

Launched: January, 2007 SKU: Over 1,900,000 in stock Warehouse: 150,000 square meters (Data as of Q2, 2016)

#### In future, you will see more Taiwanese goods in PChome warehouses,

產器到

0301007