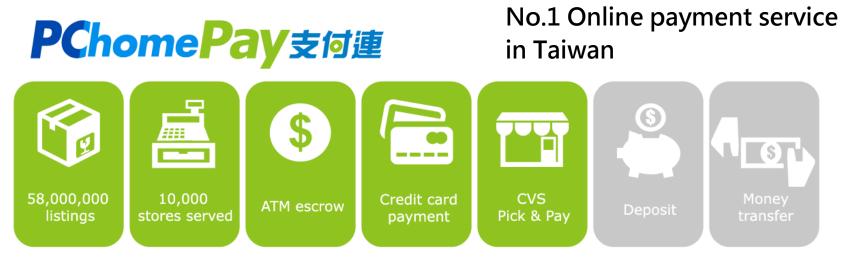

#### **PChomePay**支付連

Over 66,000,000 listings online payment can be made through PChome Pay, which is the largest Online payment service in Taiwan.