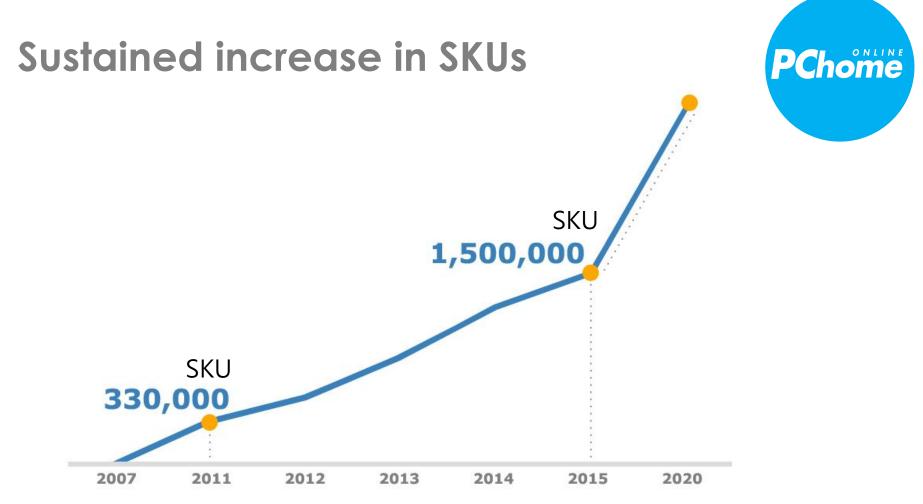

## PChome 24hr shipped 1,900,000 products across Taiwan

Launched: January, 2007 SKU: Over 1,900,000 in stock Warehouse: 150,000 square meters (Data as of Q2, 2016)