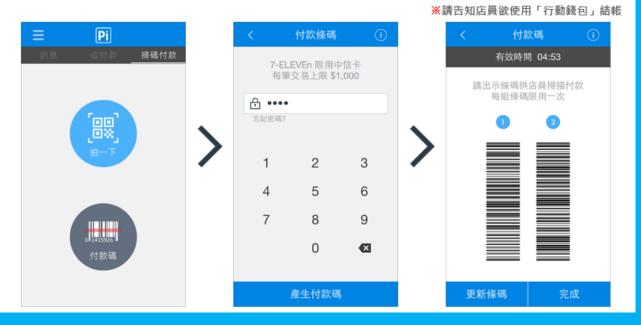

#### **了** 行動錢包

Pi pioneers on mobile barcode payment technology. Let Consumers can easily complete payment process at storefront with barcodes in their smartphones.

# Pi mobile wallet can be used in 5,000 physical stores in Taiwan