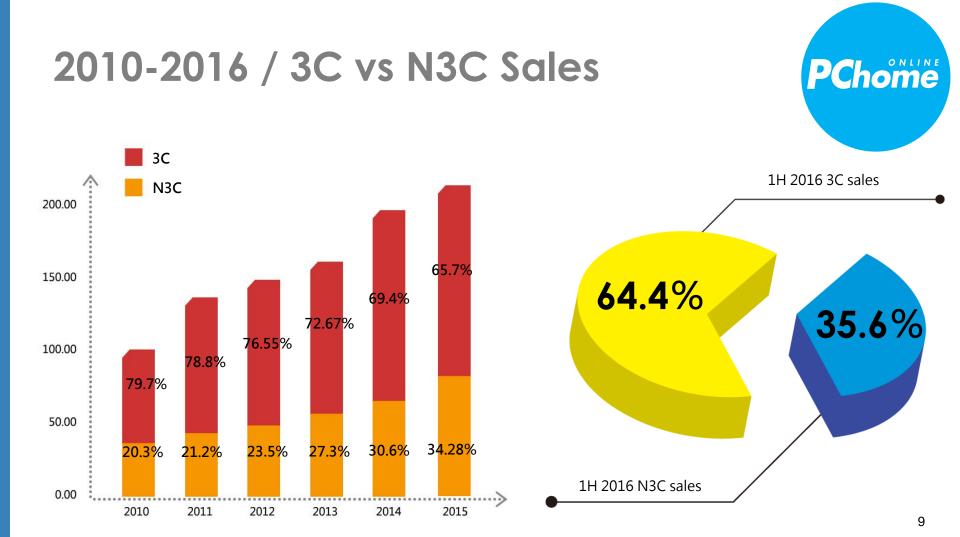

#### **B2C** Shopping

Launched: January, 2007

SKU: Over 1,900,000 in stock

24 hrs delivery guarantee

Taipei City 6hrs delivery

International Shipping to 104 countries

Launched: January, 2000

Launched: April, 2015