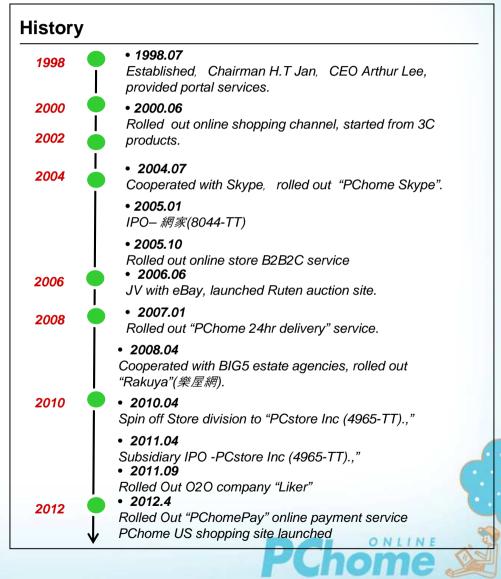

# PChome Group Company Overview



### **Company Profile**

- Established: July 1998
- Public listing: Jan 2005(stock symbol:8044-TT)
- Main business: e-commerce
- HQ location: Taipei, Taiwan
- Register capital: NTD \$822Mn (USD \$27.4Mn)
- Market Cap: NTD \$12.5Bn (USD \$415Mn)
- Business location: Primary Taiwan
- Founder:



**Hung Tze Jan**Chairman



Arthur Lee CEO



### **PChome Group Milestone**





# **PChome Group Structure**



## **3 Major E-commerce Platform**

| Туре                           | B2C<br>Online Shopping      | B2B2C<br>Online Shopping Mall                    | C2C<br>Online Auction                            |
|--------------------------------|-----------------------------|--------------------------------------------------|--------------------------------------------------|
| Business Model                 | Shopping site →<br>Consumer | Online Store → Marketplace platform→ Consumer    | Seller →<br>Auction platform→ Buyer              |
| Revenue<br>Target              | General customer            | SME                                              | Professional seller/<br>Casual seller            |
| Revenue<br>source              | Merchandise sales revenue