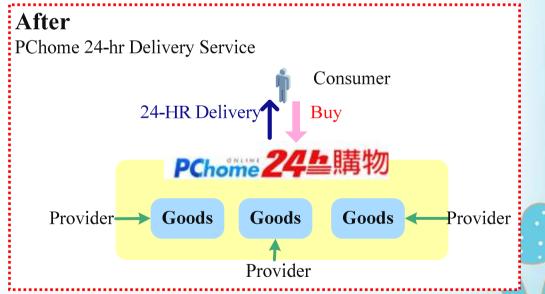

#### **Before**

Traditional e-Commerce Model

(Order transfer model)

Products shipped by variety of providers

PChome 24些購物

Products shipped by PChome within 24hrs

#### PChome 24h Shopping On Time Delivered :99.67%

訂單零時差

庫存零時差

出貨零時差