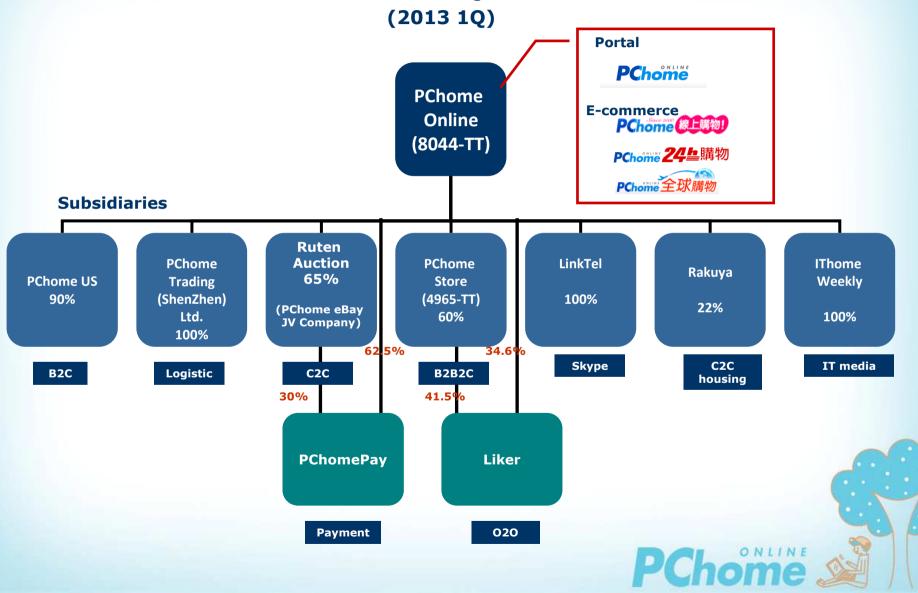

# **PChome Group Structure**

## **3 Major E-commerce Platform**

| Туре                           | B2C<br>Online Shopping      | B2B2C<br>Online Shopping Mall                    | C2C<br>Online Auction                            |
|--------------------------------|-----------------------------|--------------------------------------------------|--------------------------------------------------|
| Business Model                 | Shopping site →<br>Consumer | Online Store → Marketplace platform→ Consumer    | Seller →<br>Auction platform→ Buyer              |
| Revenue<br>Target              | General customer            | SME                                              | Professional seller/<br>Casual seller            |
| Revenue<br>source              | Merchandise sales revenue   | Service fee & sales commission                   | Sales commission & advertisement                 |
| Global<br>Icon                 | Amazon.com                  | Rakuten                                          | еВау                                             |
| PChome<br>E-commerce<br>Layout | PChome 24些購物!               | PChome 商店街! ************************************ | www.Ruten.com.tw<br>a PChome & eBay.JV           |
| Note                           | Parent Company<br>(8044-TT) | Subsidiary.(4965-TT)<br>Holding 60%              | Subsidiary. holding 65%  Joint venture with eBay |

### 2 New E-commerce Service

| Туре                 | O2O<br>E-commerce                                      | Online Payment Service                |
|----------------------|--------------------------------------------------------|---------------------------------------|
| Business Model       | Physical store→O2O platform → Consumer→ Physical store | Buyer → Payment service → Seller      |
| Revenue<br>Target    | B2C:General customer C2C:SME merchant                  | SME merchant                          |
| Revenue<br>Model     | B2C:Coupon sales C2C: Service commission               | Transaction fee                       |
| Global<br>Icon       | Groupon                                                | PayPal                                |
| E-commerce<br>Layout | Liker                                                  | PChomePay支付連                          |
| Note                 | PChome holds 34.6%<br>PChome store holds 41.5%         | PChome holds 62.5%<br>Ruten holds 30% |