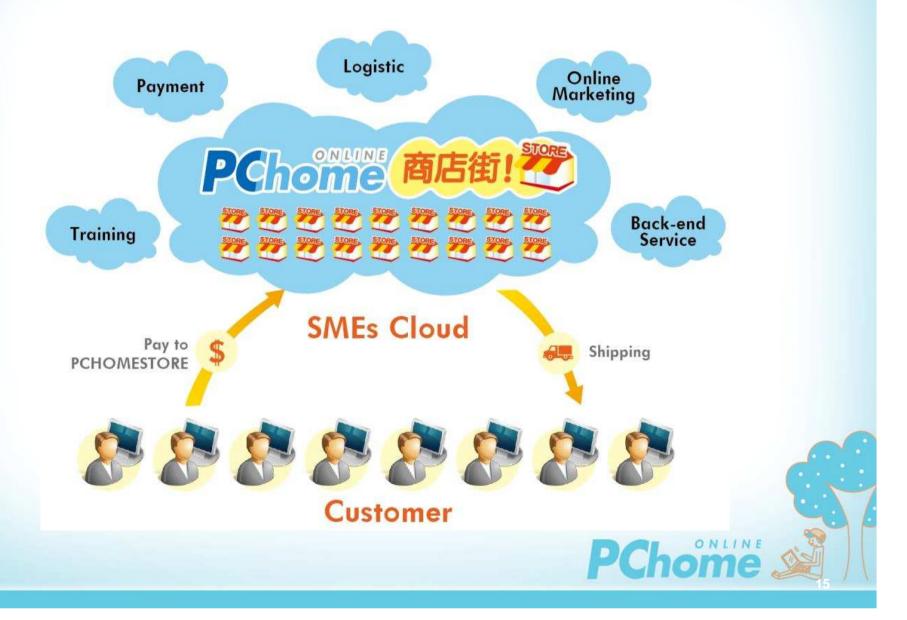

#### **PCStore SME E-commerce Cloud**

### **PChome store Revenue Model**

| Online Store Set-<br>up Fee<br>(one-time charge) | Annual<br>maintenance<br>Fee                                             | Sales<br>Commission<br>(by orders)                      | Value-add<br>Service                                       | Payment<br>Methods                     |
|--------------------------------------------------|--------------------------------------------------------------------------|---------------------------------------------------------|------------------------------------------------------------|----------------------------------------|
| NT\$36,000                                       | NT \$3,000 (2nd year and after)  For new register stores after Nov. 2011 | 2%<br>(5% after 2nd<br>year)*<br>+ payment<br>surcharge | NT\$50~<br>NT\$5,000<br>(Web Ads and<br>extension courses) | ATM<br>Credit Card<br>CVS Kiosk<br>COD |