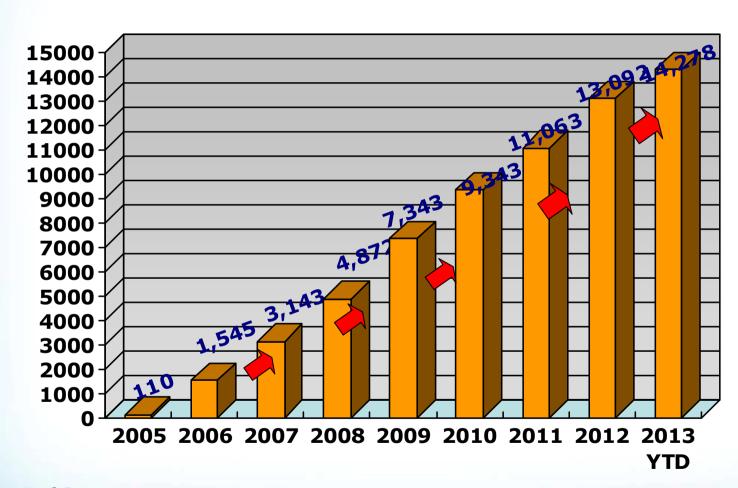

rders)                      | Value-add<br>Service                                       | Payment<br>Methods                     |
|--------------------------------------------------|--------------------------------------------------------------------------|---------------------------------------------------------|------------------------------------------------------------|----------------------------------------|
| NT\$36,000                                       | NT \$3,000 (2nd year and after)  For new register stores after Nov. 2011 | 2%<br>(5% after 2nd<br>year)*<br>+ payment<br>surcharge | NT\$50~<br>NT\$5,000<br>(Web Ads and<br>extension courses) | ATM<br>Credit Card<br>CVS Kiosk<br>COD |

\*new rate effective by Sep 2012.

(2013.05)



#### # of Stores 2005 - YTD

(Concurrent)



# of Store

#### **Ruten Auction**





=





• Established: 2006.09

PChome holding 65%

• # of Listing : 45,866,982('13,05)

• Business model: final value fee,

advertisement

Final value fee: 1.5% (Since '09.11)

• # of seller : Over 700,000

• # of web member: Over 6Mn



# Subsidiary -New Investment



# **New Investment Updates**

| Company                     | Business/ Market                     | Investment<br>Amount                     | Service/<br>business<br>Launch | 2012 FY Operating loss |
|-----------------------------|--------------------------------------|------------------------------------------|--------------------------------|------------------------|
| <b>PChome</b> US (2011. Q3) | Online retailing /<br>USA            | USD \$4Mn                                |