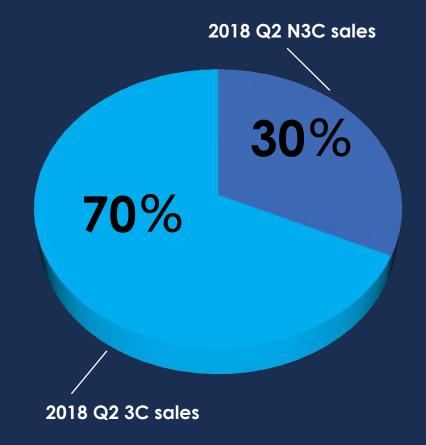

C No.1 in Taiwan

- 1 Guarantee 24h delivery around Taiwan
- 2 5 million SKUs on the website

- 3 Inventory light consignment model
- 4 NT\$ 27 billion revenue in 2017





# Consignment Model

- √ 7 self-managed warehouses with total area of 231,400 m<sup>2</sup>
- ✓ Self-developed algorithm to aggregate 2 million SKUs
- ✓ Cooperate with more than 10 third-party logistic providers
- ✓ 24h delivery around Taiwan and 6hr delivery in Taipei City
  - $\Rightarrow$  expand 6hr delivery to other cities in 2018
- ✓ Launch Taichung transition hub in 2018 Q3













# Membership Economy

## Deposit



Deposit amount > NT\$1.5 billion

More than 52,000 users

### **Credit Card**



Launched in **2018 May**Up to **6%** reward points



# 3C – n3C Product Mix

Mobile Gadgets + Home Appliance







# Personal Store – Mobile Marketplace No.1 in Taiwan



NT\$15 billion quarterly GMV\*

300 million+

product listings\*\*

#### **Current Monetization Approach**

- Advertisement: since April 2018
- 0.5% Final Value Fee: since Nov. 2018

#### **Future Monetization Plan**

- Service Fee
- Data Analysis

<sup>\*</sup> As of 2018 second quarter

<sup>\*\*</sup> As of 2018 third quarter



# Ruten Auction – Marketplace No.1 in Taiwan

## **Open API**

- Payment
- Logistics
- Order System
- Application

•



# NT\$275 billion GMV in 2017

10 million users 2 million sellers

## **Artificial Intelligence**



- E-Marketing
- Personalization
- Chat Robot

.

11



#### ePayment no.1 in Taiwan

PChomePay 支付連 PChome 國際連



7,000,000+

integrated with more than 500





# Appendix

13



# PChom