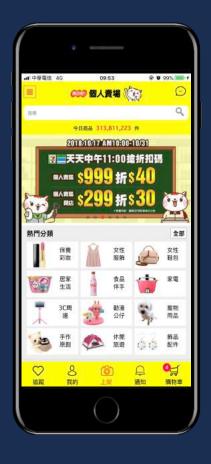

# Personal Store – Mobile Marketplace No.1 in Taiwan

NT\$15 billion quarterly GMV\*

300 million+

product listings\*\*

#### **Current Monetization Approach**

- Advertisement: since April 2018
- 0.5% Final Value Fee: since Nov. 2018

#### **Future Monetization Plan**

- Service Fee
- Data Analysis

<sup>\*</sup> As of 2018 second quarter

<sup>\*\*</sup> As of 2018 third quarter