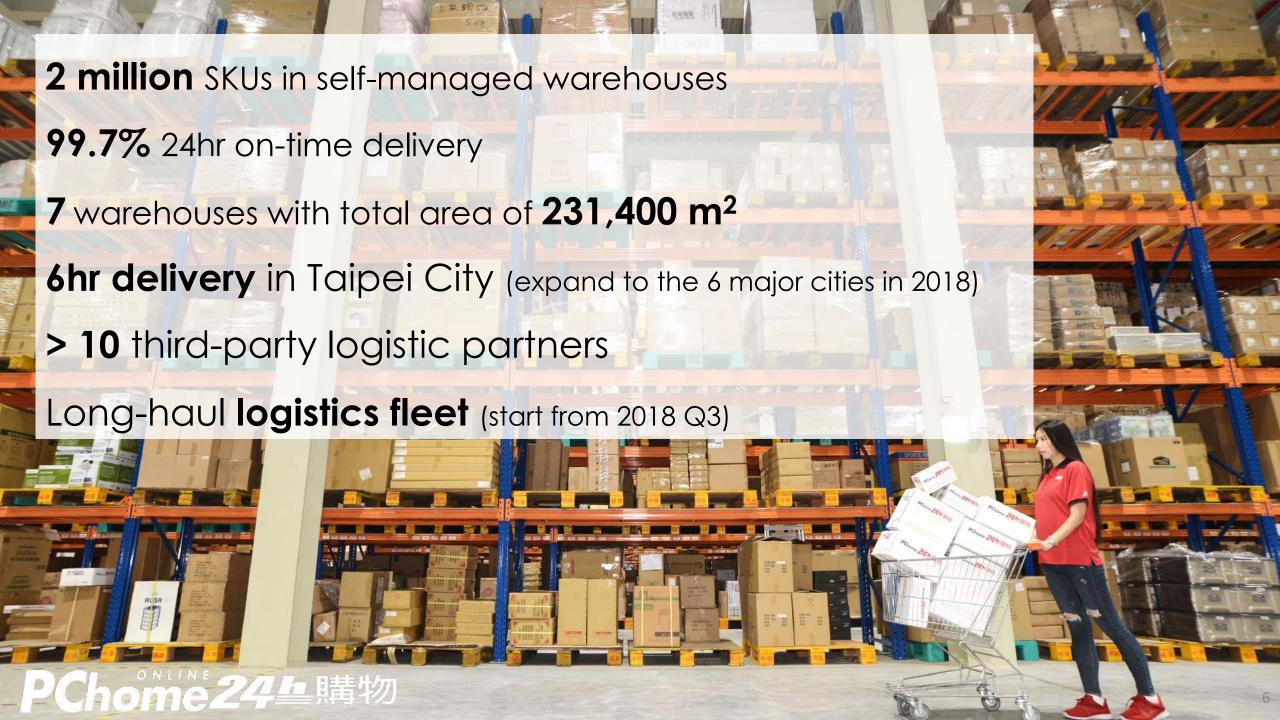

2017 Achievement

- Annual GMV: NT\$275 billion (US\$9.2 billion)
- > 10 million users
- 2 million sellers

- Revenue: NT\$27 billion, yoy 19% (US\$900 million)
- > 6 million annual active users
- 2 million SKUs in the warehouse
- Quarterly GMV: NT\$12 billion (US\$400 million)
- > 220 million listings
- > 11 million monthly CVS delivery

# PChome 24h Shopping – B2C No.1 in Taiwan

- 1 Guarantee 24h delivery around Taiwan
- 2 5 million SKUs on the website

- 3 Inventory light consignment model
- 4 NT\$ 27 billion revenue in 2017

# Consignment Model

- √ 7 self-managed warehouses with total area of 231,400 m<sup>2</sup>
- ✓ Self-developed algorithm to aggregate 2 million SKUs
- ✓ Cooperate with more than 10 third-party logistic providers
- ✓ 24h delivery around Taiwan and 6hr delivery in Taipei City
  - $\Rightarrow$  expand 6hr delivery to other cities in 2018
- ✓ Launch Taichung transition hub in 2018 Q3