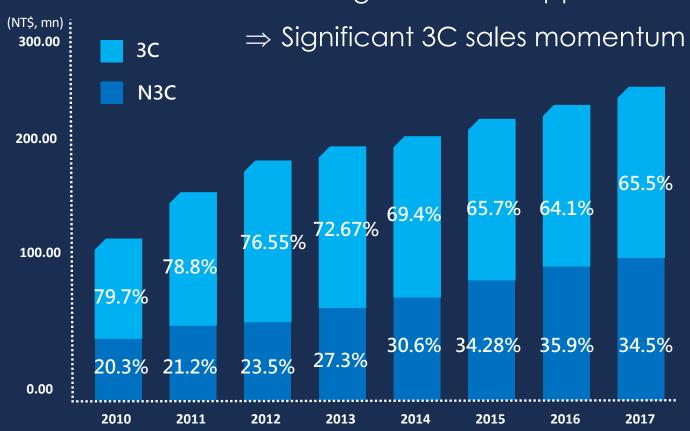

B2C No.1 in Taiwan

- 1 Guarantee 24h delivery around Taiwan
- 2 5 million SKUs on the website

- 3 Inventory light consignment model
- 4 NT\$ 27 billion revenue in 2017





# Consignment Model

- √ 7 self-managed warehouses with total area of 231,400 m<sup>2</sup>
- ✓ Self-developed algorithm to aggregate 2 million SKUs
- ✓ Cooperate with more than 10 third-party logistic providers
- ✓ 24h delivery around Taiwan and 6hr delivery in Taipei City
  - $\Rightarrow$  expand 6hr delivery to other cities in 2018
- ✓ Launch Taichung transition hub in 2018 Q3













# Membership Economy

## Deposit



Deposit amount > NT\$1.5 billion

More than 52,000 users

### **Credit Card**



Launched in **2018 May**Up to **6%** reward points



# 3C – n3C Product Mix

Mobile Gadgets + Home Appliance







# Personal Store – Mobile Marketplace No.1 in Taiwan



NT\$15 billion quarterly GMV\*

300 million+

product listings\*\*

#### **Current Monetization Approach**

- Advertisement: since April 2018
- 0.5% Final Value Fee: since Nov. 2018

#### **Future Monetization Plan**

- Service Fee
- Data Analysis

<sup>\*</sup> As of 2018 second quarter

<sup>\*\*</sup> As of 2018 third quarter



# Ruten Auction – Marketplace No.1 in Taiwan

## **Open API**

- Payment
- Logistics
- Order System
- Application

•



# NT\$275 billion GMV in 2017

10 million users 2 million sellers

## **Artificial Intelligence**



- E-Marketing
- Personalization
- Chat Robot

.

11



#### ePayment no.1 in Taiwan

PChomePay 支付連 PChome 國際連



7,000,000+

integrated with more than 500





# Appendix

13



# PCh