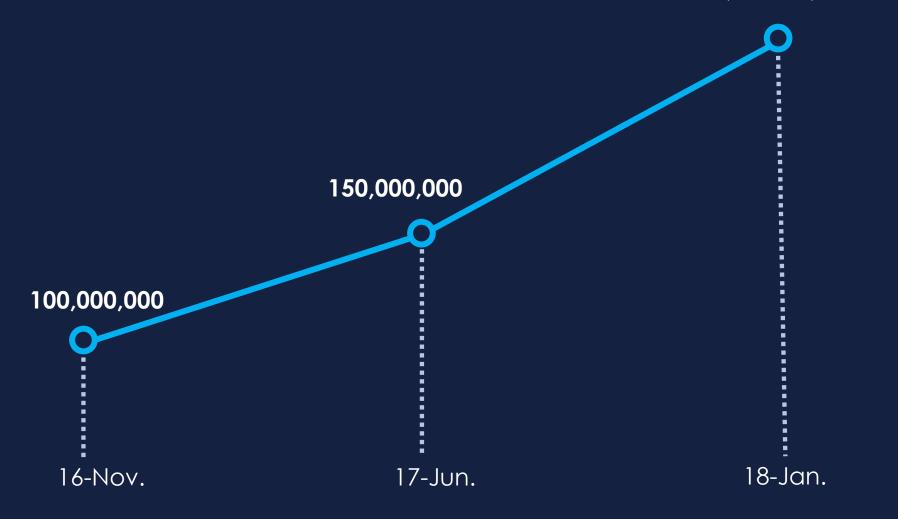

b>vendors</sub>

## **B2C** Revenue



(in millions of TWD)





## 2010-2017 / 3C vs N3C Sales



The increase of 3C sales proportion is mainly from higher-than-expected smartphone sales





#### Panel Market

PChome



mobile and gadgets

+6.9%

+55.0%



digital photography

-18.4%

+34.3%



laptop and accessories

+1.8%

+14.6%



home appliances

+0.1%

+8.3%

## Biggest marketplace in Taiwan



Over **350 million** listings **15 million** users



#### PCstore:

**70,000** vendors till today, growing above **190%** 



#### Ruten:

2017 GMV exceeds NT\$275 billion



#### **Personal Store:**

More than 10 million monthly delivery

## 2017 Q3 GMV by Category







**Personal Store** 









Personal Store – Mobile Marketplace



## Personal Store – Listing Number



200,000,000



## Personal Store – Monthly CVS Delivery Number











US \$ 1 billion valuation



## Personal Store – Monetization Plan in Upcoming Future



- **\$** Final Value Fee
- Service Fee
- Data Analytics
- Advertisement

## No.1 C2C Marketplace



國天體

**2017 GMV** 

NT\$275bn

### **Top 3 Categories**

- Home & Lifestyle
- Toys
- Mobile Accessories

2 Million sellers

10 Million members



## From Mega Marketplace to Open Infrastructure



## Largest Online Payment Service in Taiwan



## PChomePay支付連

- Sync with more than 300 online shopping websites
- 5.2 millions users
- Over 86 million products
- Support express payment from 13 banks
- Provide 30 credit cards pay in full and 18 credit cards installment of 3-12 periods
- Connected with 4 major convenience stores with more than
   10