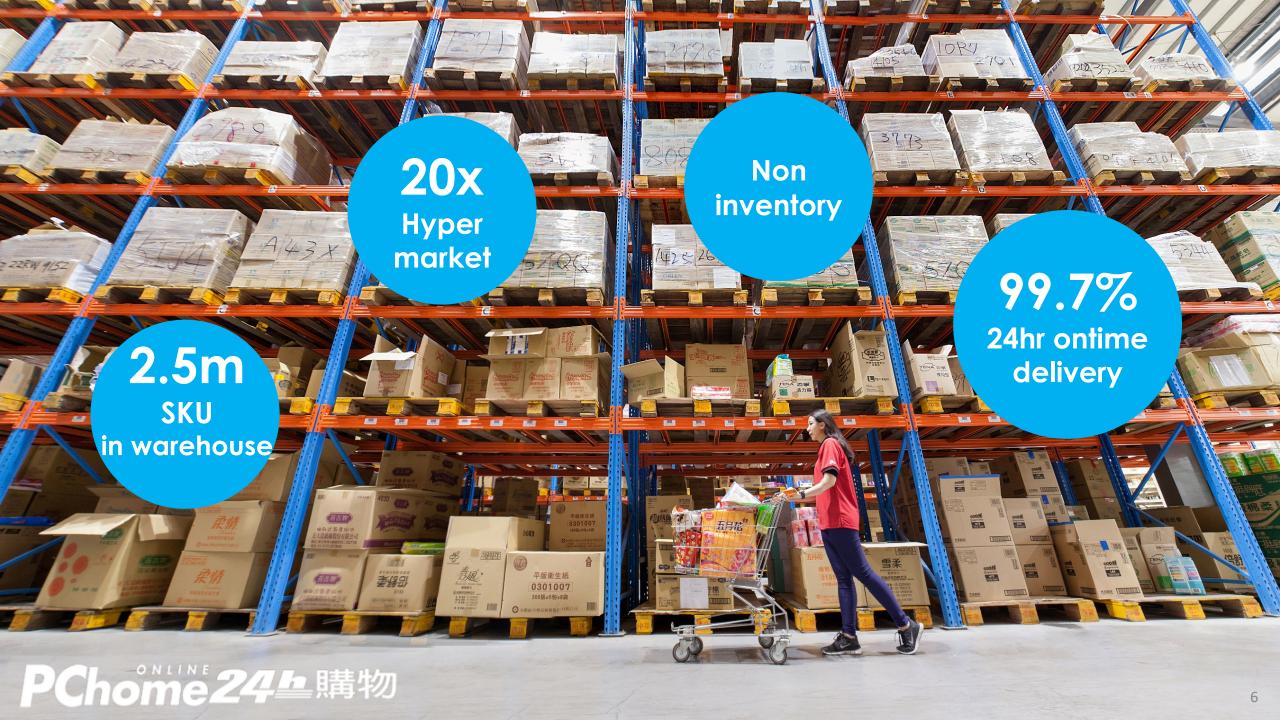

## PChome Group Company Overview

Taiwan's Leading e-Commerce Group







**PChome** 

The Largest e-Commerce company in Taiwan

No.1 B2C Shopping Website

No.1 C2C Marketplace

No.1 Online Payment Service





Merchandise Sales Margin

B2B2C



Advertisement + Commission

C2C Pro Seller



Advertisement + Commission + Logistics

C2C Casual Seller



[Free Model]

**Payment** 

**PChomePay** Handling Fee + System Integration Fee



2016FY 2017FY

PChoine 24年購物 NT\$22.7 billion revenue 19%YoY NT\$27 billion revenue



NT\$250billion GMV 10%YoY NT\$275billion GMV



24,000<sub>vendors</sub> 192%Yoy 70,000<sub>vendors</sub>

## **B2C** Revenue



(in millions of TWD)





## 2010-2017 / 3C vs N3C Sales



The increase of 3C sales proportion is mainly from higher-than-expected smartphone sales





#### Panel Market

PChome



mobile and gadgets

+6.9%

+55.0%



digital photography

-18.4%

+34.3%



laptop and accessories

+1.8%

+14.6%



home appliances

+0.1%

+8.3%

## Biggest marketplace in Taiwan



Over **350 million** listings **15 million** users



#### PCstore:

**70,000** vendors till today, growing above **190%** 



#### Ruten:

2017 GMV exceeds NT\$275 billion



#### **Personal Store:**

More than 10 million monthly delivery

## 2017 Q3 GMV by Category







**Personal Store** 









Personal Store – Mobile Marketplace



## Personal Store – Listing Number



200,000,000



## Personal Store – Monthly CVS Delivery Number











US