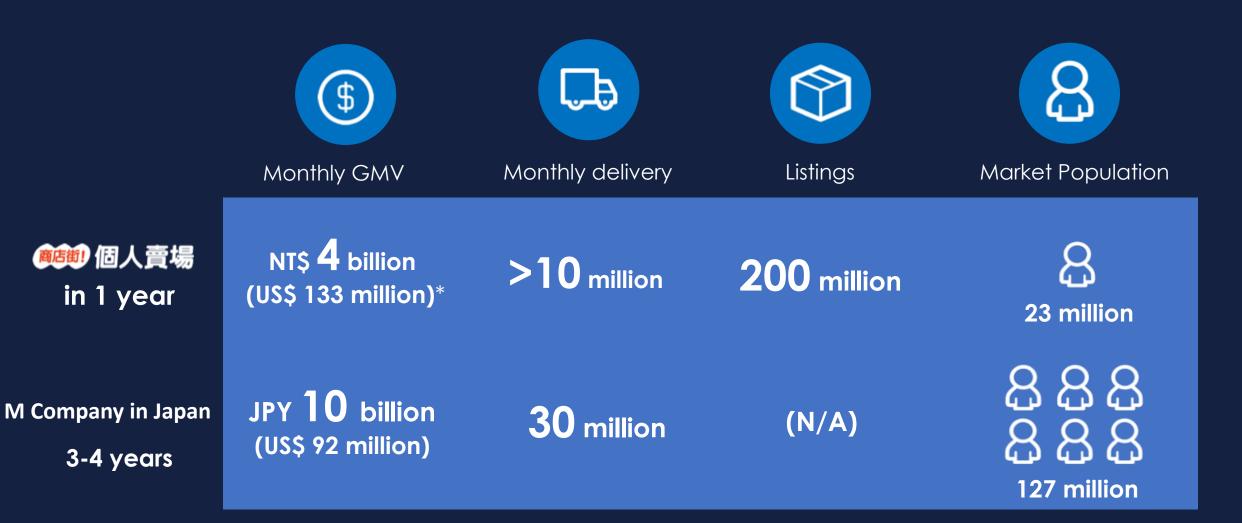

#### **Personal Store:**

More than 10 million monthly delivery

## Personal Store – Listing Number

200,000,000

## Personal Store – Monthly CVS Delivery Number

US \$ 1 billion valuation