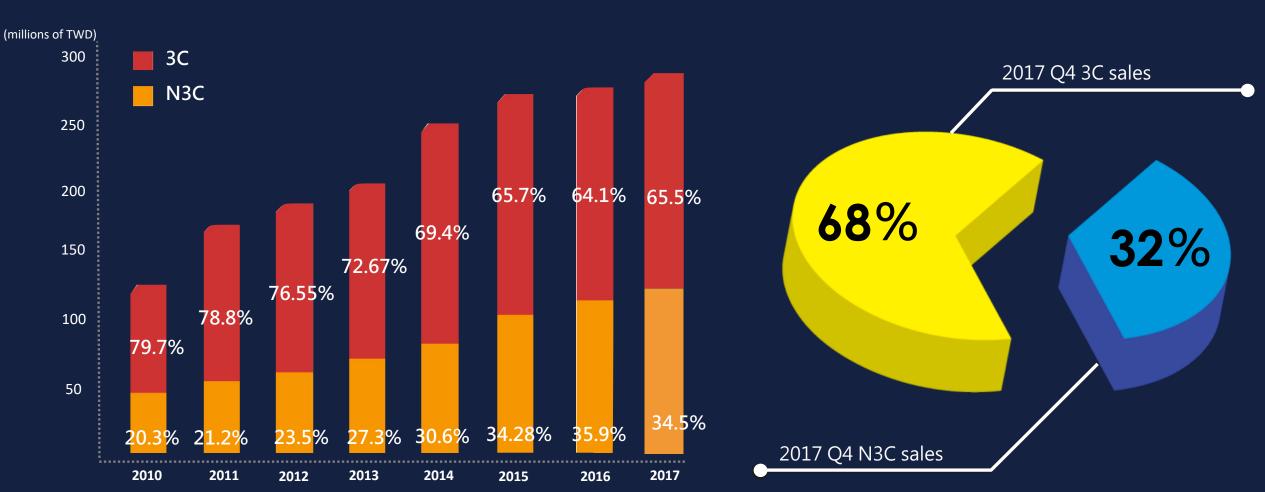

## 2010-2017 / 3C vs N3C Sales

The increase of 3C sales proportion is mainly from higher-than-expected smartphone sales