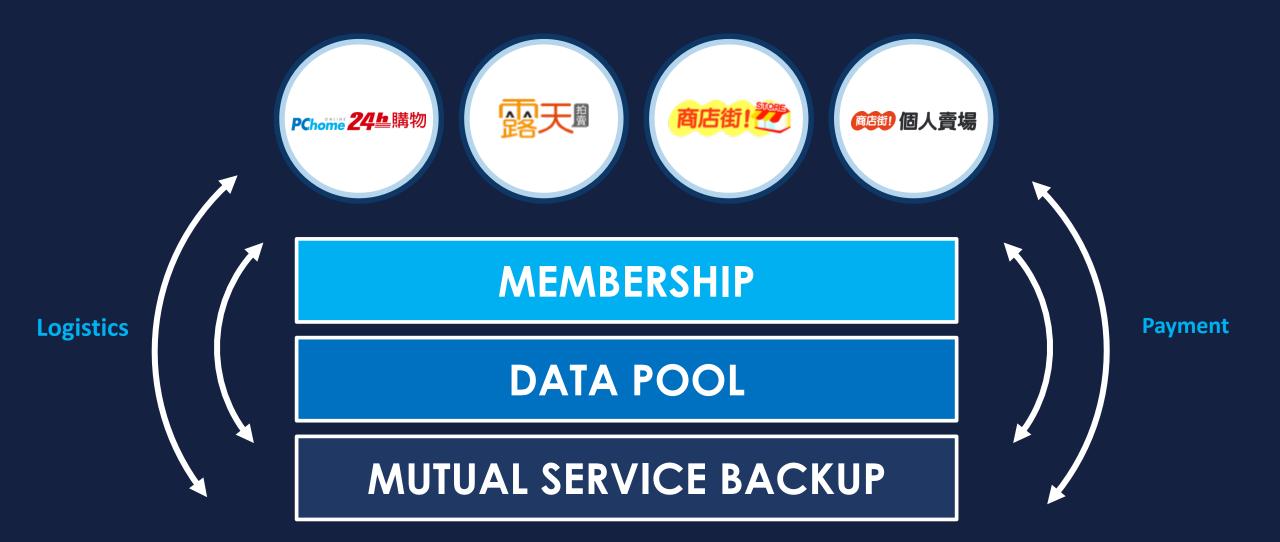

Fee
- Data Analytics
- Advertisement

## No.1 C2C Marketplace



國天體

**2017 GMV** 

NT\$275bn

### **Top 3 Categories**

- Home & Lifestyle
- Toys
- Mobile Accessories

2 Million sellers

10 Million members



## From Mega Marketplace to Open Infrastructure



## Largest Online Payment Service in Taiwan



## PChomePay支付連

- Sync with more than 300 online shopping websites
- 5.2 millions users
- Over 86 million products
- Support express payment from 13 banks
- Provide 30 credit cards pay in full and 18 credit cards installment of 3-12 periods
- Connected with 4 major convenience stores with more than
   10k stores
- Offer T-Cat logistics & COD service



## 2018 Business Develop Plan













MEMBERSHIP ECONOMIC

**BRAND** 

INFRASTRUCTURE

NEW PRODUCT VERTICAL

**NEW ORIGINS** 







# Financial Update



# 2017 4Q & FY Income Statement Consolidated

#### **IFRS-Consolidated**

| 2017 4Q   | % _                                                                                                        | 2016 4Q                                                                                                                                 | % _                                                                                                                                                                                                                                                                                                                                                                                            | Variance