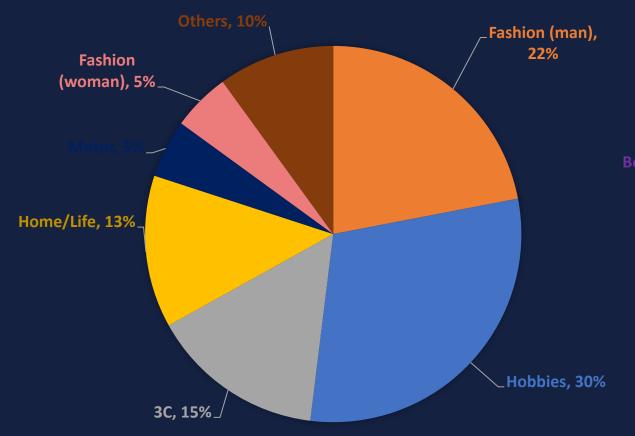

## 2017 Q3 GMV by Category

**Personal Store** 

Personal Store – Mobile Marketplace