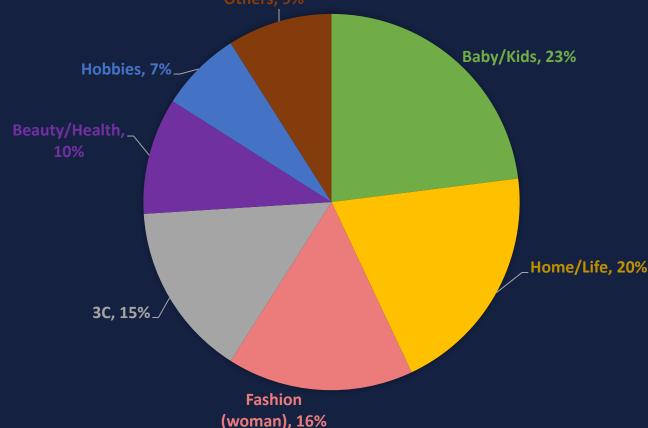

## 2017 Q3 GMV by Category

**Personal Store** 

Personal Store – Mobile Marketplace