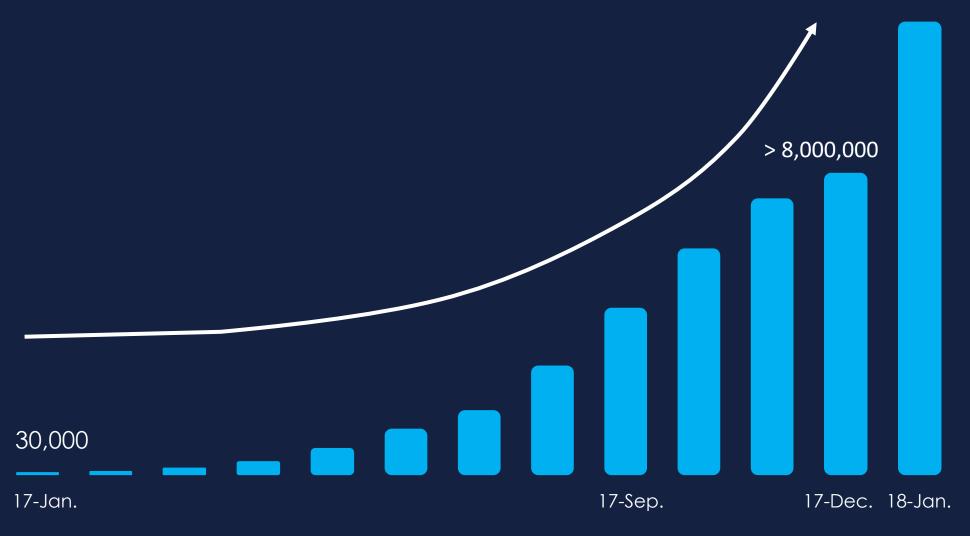

TWD)





## 2010-2017 / 3C vs N3C Sales



The increase of 3C sales proportion is mainly from higher-than-expected smartphone sales





#### Panel Market

PChome



mobile and gadgets

+6.9%

+55.0%



digital photography

-18.4%

+34.3%



laptop and accessories

+1.8%

+14.6%



home appliances

+0.1%

+8.3%

## Biggest marketplace in Taiwan



Over **350 million** listings **15 million** users



#### PCstore:

**70,000** vendors till today, growing above **190%** 



#### Ruten:

2017 GMV exceeds NT\$275 billion



#### **Personal Store:**

More than 10 million monthly delivery

## 2017 Q3 GMV by Category







**Personal Store** 









Personal Store – Mobile Marketplace



## Personal Store – Listing Number



200,000,000



## Personal Store – Monthly CVS Delivery Number











US \$ 1 billion valuation



## Personal Store – Monetization Plan in Upcoming Future



- **\$** Final Value Fee
- Service Fee
- Data Analytics
- Advertisement

## No.1 C2C Marketplace



國天體

**2017 GMV** 

NT\$275bn

### **Top 3 Categories**

- Home & Lifestyle
- Toys
- Mobile Accessories

2 Million sellers

10 Million members



## From Mega Marketplace to Open Infrastructure



## Largest Online Payment Service in Taiwan



## PChomePay支付連

- Sync with more than 300 online shopping websites
- 5.2 millions users
- Over 86 million products
- Support express payment from 13 banks
- Provide 30 credit cards pay in full and 18 credit cards installment of 3-12 periods
- Connected with 4 major convenience stores with more than
   10k stores
- Offer T-Cat logistics & COD service



## 20