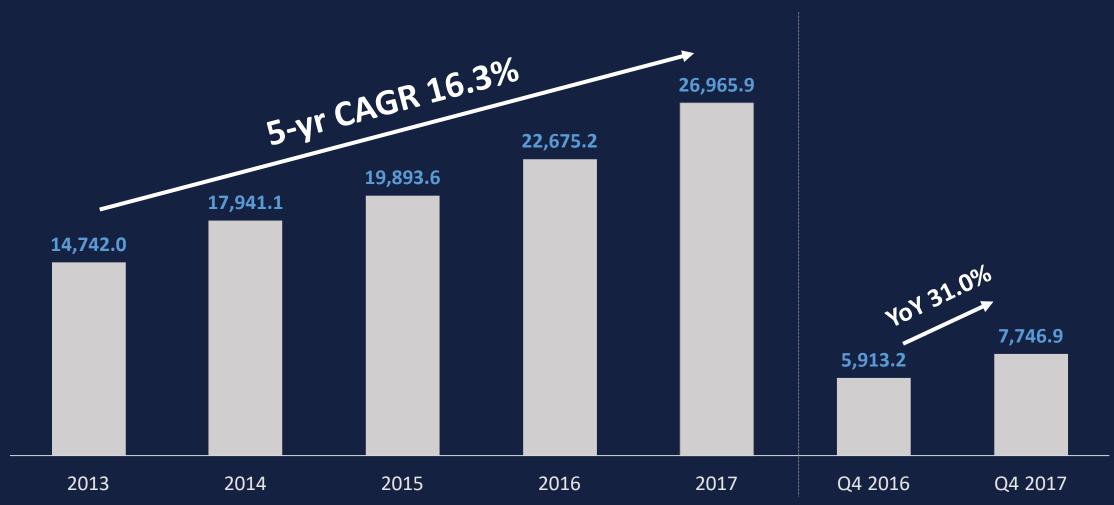

## PChome Group Company Overview

Taiwan's Leading e-Commerce Group







**PChome** 

The Largest e-Commerce company in Taiwan

No.1 B2C Shopping Website

No.1 C2C Marketplace

No.1 Online Payment Service





Merchandise Sales Margin

B2B2C



Advertisement + Commission

C2C Pro Seller



Advertisement + Commission + Logistics

C2C Casual Seller



[Free Model]

**Payment** 

**PChomePay** Handling Fee + System Integration Fee



2016FY 2017FY

PChoine 24年購物 NT\$22.7 billion revenue 19%YoY NT\$27 billion revenue



NT\$250billion GMV 10%YoY NT\$275billion GMV



24,000<sub>vendors</sub> 192%Yoy 70,000<sub>vendors</sub>

## **B2C** Revenue



(in millions of TWD)





## 2010-2017 / 3C vs N3C Sales



The increase of 3C sales proportion is mainly from higher-than-expected smartphone sales





#### Panel Market

PChome



mobile and gadgets

+6.9%

+55.0%



digital photography

-18.4%

+34.3%



laptop and accessories

+1.8%

+14.6%



home appliances

+0.1%

+8.3%

## Biggest marketplace in Taiwan



Over **350 million** listings **15 million** users



#### PCstore:

**70,000** vendors till today, growing above **190%** 



#### Ruten:

2017 GMV exceeds NT\$275 billion



#### **Personal Store:**

More than 10 million monthly delivery

## 2017 Q3 GMV by Category







**Personal Store** 









Personal Store – Mobile Marketplace



## Personal Store – Listing Number



200,000,000



## Personal Store – Monthly CVS Delivery Number